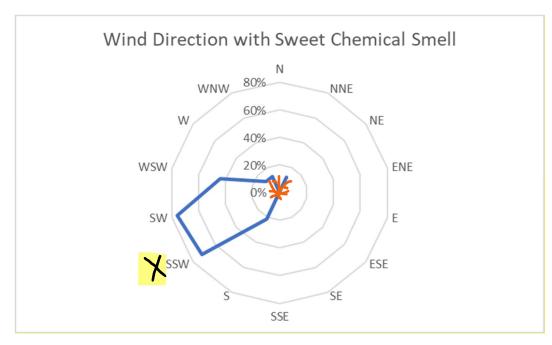

#### Wind Direction with Sweet Chemical Smell Observations

Please see the chart below for a visual display of the wind direction when the sweet chemical smell was experienced. The solid blue line shows the percentage of positive smell readings by wind direction. The preponderance of the data shows the source of the smell aligned towards New Indy which is shown at the X on the chart. Our home is indicated by the **asterisk** in the center.

(Please note that the chart above does NOT align to standard north/south axis but is skewed based upon the weight of data results.)