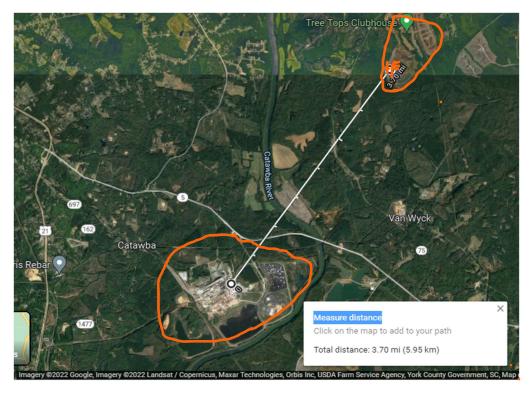

#### New Indy Location from Tree Tops

The center of the New Indy mill is located 3.5 to 4.5 miles to the southwest from the Tree Tops community. New Indy is located just south of South Carolina Route 5 on the west side of the Catawba River and is just across the river from the Catawba River Water Plant which supplies water for the surrounding community.

Tree Tops is just south of Indian Land, South Carolina on Van Wyke Road. You can reach Tree Tops by driving south on South Carolina Route 521 and turning right onto Van Wyke Road. The Tree Tops Community is about three miles from that intersection on the left side of Van Wyke Road. Tree Tops sits about two miles north of Van Wyke, South Carolina.

Our home is located at 1809 Tranquility Blvd., Lancaster, SC 29720 – about 3.7 miles from New Indy and is the primary reporting location for most of the hourly reports on the spreadsheet.

The map below provides a visual on the locations with New Indy and the Tree Tops Community **circled** and our home highlighted at the **asterisk** within the community.